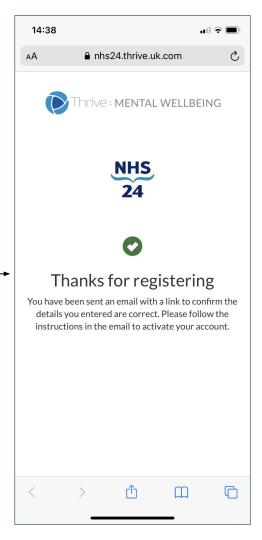

NHS24 User Journey - Download the app













NHS 24 Powered by v3.13.0.280.L.T ++G028TSBESTWOOD3XZA 13.3 MB / 38.4 MB

This is the user journey for selecting **NO** to the 2 factor authentication



Welcome to Thrive. Here you will find many features to empower you to deal with the challenges of everyday life. It includes different techniques proven to help people achieve their goals and manage stress. The app can also help people who may be affected by depression, anxiety and related conditions.

| Progress |  | NEXT |
|----------|--|------|
|          |  |      |
|          |  |      |



Add Authenticator App If you already have an authenticator app installed on your device, tapping the button below should connect it to your Thrive account. If you don't have an authenticator then use the Get Authenticator App button to fin