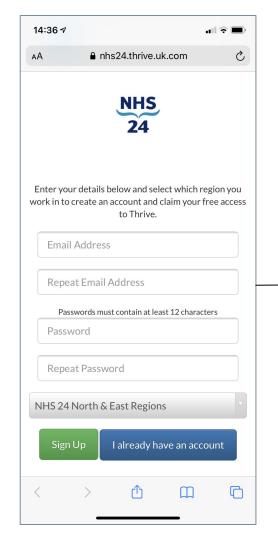

NHS24 User Journey - Download the app

NHS 24 Powered by v3.13.0.280.L.T ++G028TSBESTWOOD3XZA 13.3 MB / 38.4 MB

This is the user journey for selecting **NO** to the 2 factor authentication

Welcome to Thrive. Here you will find many features to empower you to deal with the challenges of everyday life. It includes different techniques proven to help people achieve their goals and manage stress. The app can also help people who may be affected by depression, anxiety and related conditions.