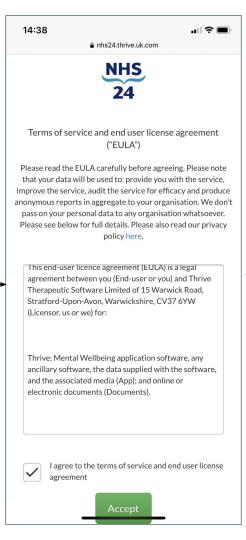

| Progress |  | NEXT |
|----------|--|------|
|          |  |      |
|          |  |      |

Add Authenticator App If you already have an authenticator app installed on your device, tapping the button below should connect it to your Thrive account. If you don't have an authenticator then use the Get Authenticator App button to find one in the store. Other Options user journey for selecting YES to the 2 authentication

This is the

factor