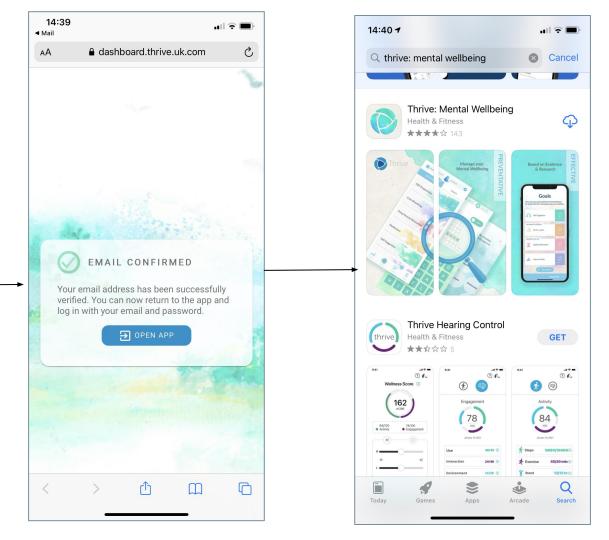

NHS24 User Journey - Download the app

NHS 24 Powered by v3.13.0.280.L.T ++G028TSBESTWOOD3XZA 13.3 MB / 38.4 MB

This is the user journey for selecting **NO** to the 2 factor authentication

Welcome to Thrive. Here you will find many features to empower you to deal with the challenges of everyday life. It includes different techniques proven to help people achieve their goals and manage stress. The app can also help people who may be affected by depression, anxiety and related conditions.