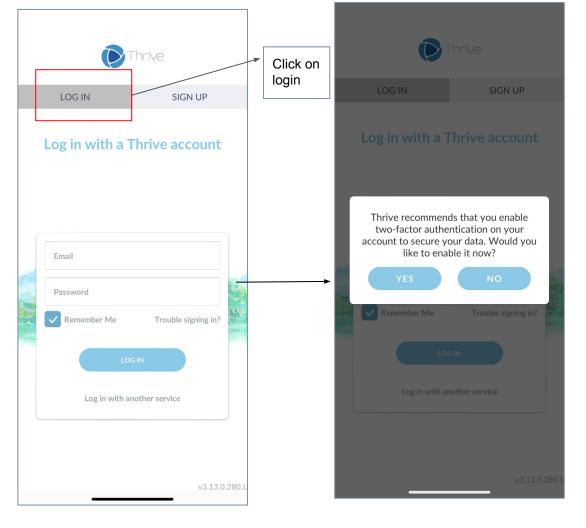

| Progress |  | NEXT |
|----------|--|------|
|          |  |      |
|          |  |      |

Add Authenticator App If you already have an authenticator app installed on your device, tapping the button below should connect it to your Thrive account. If you don't have an authenticator then use the Get Authenticator App button to find one in the store. Other Options user journey for selecting YES to the 2 authentication