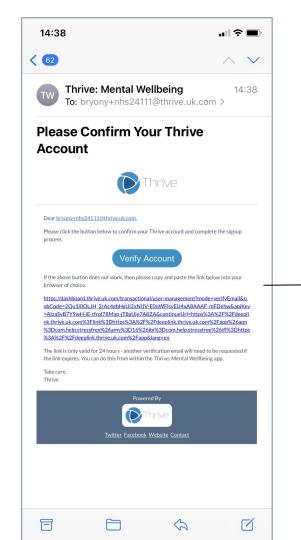

NHS24 User Journey - Download the app













NHS 24 Powered by v3.13.0.280.L.T ++G028TSBESTWOOD3XZA 13.3 MB / 38.4 MB

This is the user journey for selecting **NO** to the 2 factor authentication



Welcome to Thrive. Here you will find many features to empower you to deal with the challenges of everyday life. It includes different techniques proven to help people achieve their goals and manage stress. The app can also help people who may be affected by depression, anxiety and related conditions.

| Progress |  | NEXT |
|----------|--|------|
|          |  |      |
|          |  |      |



Add Authenticator App If you already have an authenticator app installed on your device, tapping the button below should connect it to your Thrive account. If you don't have an authenticator then use the Get Authenticator App button to find