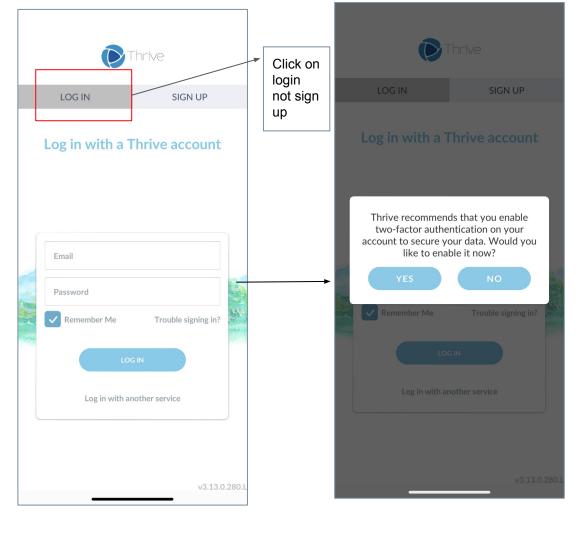

This is the

factor

## NHS 24

Powered by

v3.13.0.280.L.T ++G028TSBESTWOOD3XZA

13.3 MB / 38.4 MB

Progress