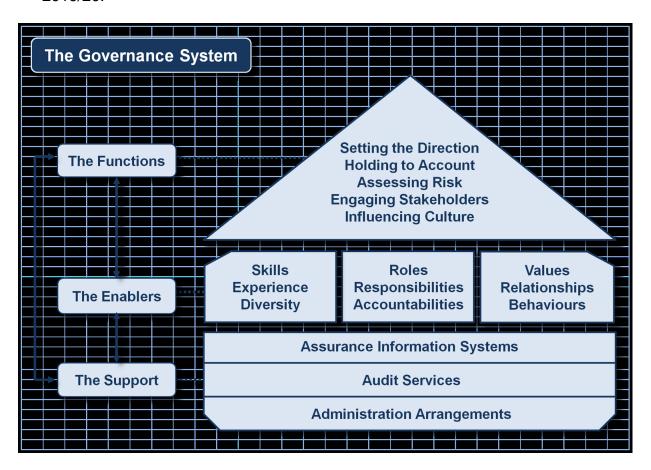

#### 1. BACKGROUND

Corporate governance involves setting strategic aims; holding the executive to account for the delivery of those aims; determining the level of risk the Board is willing to accept; influencing the organisation's culture; and reporting to stakeholders on their stewardship.

The Blueprint for Good Governance model acknowledges the importance of how the Board approaches the achievement of its strategic aims and objectives as well as its focus on performance and outcomes. Although the model is presented as three distinct sections, they are in reality inter-dependent.

This paper focuses on the "support" aspects of the model. The "functions" and "enablers" will be considered in development sessions of the Board during 2019/20.

#### 2. Supporting the Board and Committees

The blueprint identifies three categories of the support required for effective governance:

**Assurance information systems** that help the Board to hold the Executive Leadership Team to account.

**Audit services** that provide the Board with independent assurance.

**Administration arrangements** that ensure the smooth operation of the Board and its sub-committees.